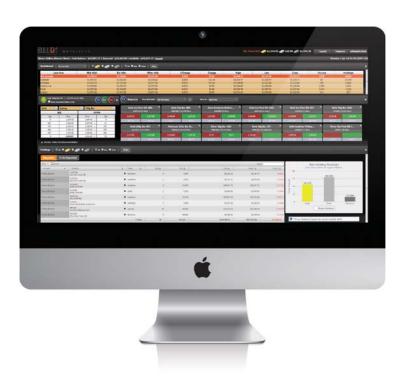

# BULLIZA METALDESK

Our custom-built trading platform, MetalDesk™, has been specifically designed to make physical bullion trading simple, secure and competitive.

Being a web-based platform, MetalDesk can be accessed 24 hours a day, from anywhere in the world.

#### METALDESK FEATURES

- » Online Trading Platform: MetalDesk allows you to monitor live market prices and enables instant order execution and trade settlement.
- » Full market depth: shows all the price levels available in the market for each precious metal product traded, giving an indication of total market demand and supply.
- Holdings management: allows you to monitor your bullion inventory. Interactive charts show your holdings for each precious metal category and for the specific bars and coins held.
- » Quoteboard: provides the ability to gain a snapshot of the entire BCL market.
- » Customisable watchlist: organise and focus your precious metal trading by creating watchlists to keep a close eye on the products that you are most interested in.
- Full account activity reporting: 24 hour access to live and historic account activity.